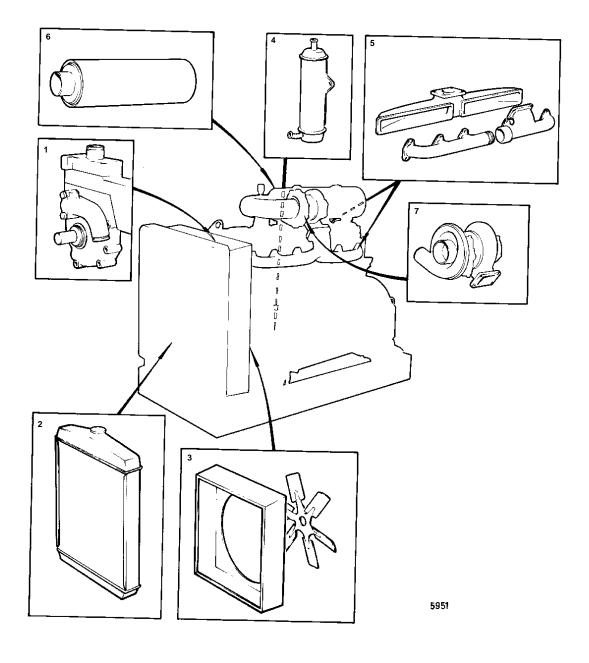

Upd: 02 JAN 2006

|   | QTY | DESCRIPTION THERMOSTAT AND WATER PUMP WITH INSTALLATION COMPONENTS                                                | SEE SEC              |
|---|-----|-------------------------------------------------------------------------------------------------------------------|----------------------|
| 1 | 1   | THERMOSTAT AND WATER PUMP WITH INSTALLATION COMPONENTS                                                            | 02B-0100             |
|   | 1   | THERMOSTAT AND WATERPUMP WITH INSTALLATION COMPONENTS, CLASSED ENGINE                                             | 02B-0150             |
| 2 | 1   | RADIATOR AND INSTALLATION COMPONENTS, STANDARD                                                                    | 02B-0300             |
|   | 1   | RADIATOR AND INSTALLATION COMPONENTS, TD100A SPEC 9766, TD100AK SPEC 867108, D100B SPEC 867013, D100BK SPEC 86701 | 02B-0350             |
| 3 | 1   | FAN- AND BELT PROTECTION WITH INSTALLATION COMPONENTS                                                             | 02B-0400             |
|   | 1   | FAN- AND BELT PROTECTION WITH INSTALLATION COMPONENTS, MOXXXXX/30308-                                             | 02B-0450             |
| 4 | 1   | FRONT END MOUNTED                                                                                                 | 02B-0500             |
|   | 1   | OIL COOLER, TWIN SIDEMOUNTED                                                                                      | 02B-0550<br>02B-0700 |
|   | 1   | OIL COOLER FOR CONVERTER OIL                                                                                      | 02B-0650             |
| 5 | 1   | INDUCTION- AND EXHAUST MANIFOLD                                                                                   | 02B-0750             |
|   | 1   | INDUCTION-AND EXHAUST MANIFOLD CLASSED ENGINE                                                                     | 02B-1000             |
| 6 | 1   | AIR FILTER AND INSTALLATION COMPONENTS                                                                            | 02B-1150             |
|   | 1   | AIR FILTER AND INSTALLATION COMPONENTS CLASSED ENGINE                                                             | 02B-1250             |
| 7 | 1   | TURBO AND INSTALLATION COMPONENTS                                                                                 | 02B-1200             |
|   | 1   | TURBO AND INSTALLATION COMPONENTS, CLASSED ENGINE                                                                 | 02B-1250             |
|   |     |                                                                                                                   |                      |
|   |     |                                                                                                                   |                      |
|   |     |                                                                                                                   |                      |
|   |     |                                                                                                                   |                      |
|   |     |                                                                                                                   |                      |
|   |     |                                                                                                                   |                      |